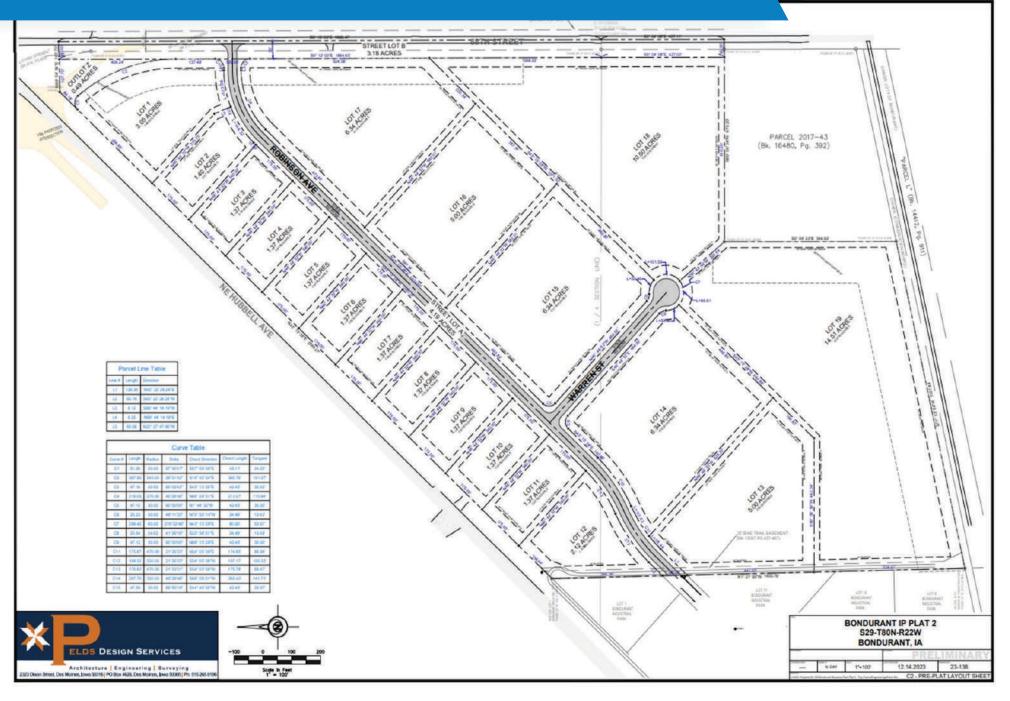

## **Bondurant Industrial** Park Plat II

### Bondurant Industrial Park

| Lot#   | Acres       | PPSF       | Price       |
|--------|-------------|------------|-------------|
| Lot 1  | 3.05 Acres  | \$7.00 PSF | \$930,006   |
| Lot 2  | 1.4 Acres   | \$7.00 PSF | \$426,888   |
| Lot 3  | 1.37 Acres  | \$7.00 PSF | \$417,740   |
| Lot 4  | 1.37 Acres  | \$7.00 PSF | \$417,740   |
| Lot 5  | 1.37 Acres  | \$7.00 PSF | \$417,740   |
| Lot 6  | 1.37 Acres  | \$7.00 PSF | \$417,740   |
| Lot 7  | 1.37 Acres  | \$7.00 PSF | \$417,740   |
| Lot 8  | 1.37 Acres  | \$7.00 PSF | \$417,740   |
| Lot 9  | 1.37 Acres  | \$7.00 PSF | \$417,740   |
| Lot 10 | 1.37 Acres  | \$7.00 PSF | \$417,740   |
| Lot 11 | 1.37 Acres  | \$7.00 PSF | \$417,740   |
| Lot 12 | 2.12 Acres  | \$5.50 PSF | \$507,910   |
| Lot 13 | 5 Acres     | \$5.50 PSF | \$1,197,900 |
| Lot 14 | 6.34 Acres  | \$5.50 PSF | \$1,518,937 |
| Lot 15 | 6.34 Acres  | \$5.50 PSF | \$1,518,937 |
| Lot 16 | 5 Acres     | \$5.50 PSF | \$1,197,900 |
| Lot 17 | 6.34 Acres  | \$5.50 PSF | \$1,518,937 |
| Lot 18 | 10.5 Acres  | \$4.50 PSF | \$2,058,210 |
| Lot 19 | 14.51 Acres | \$4.50 PSF | \$2,844,250 |