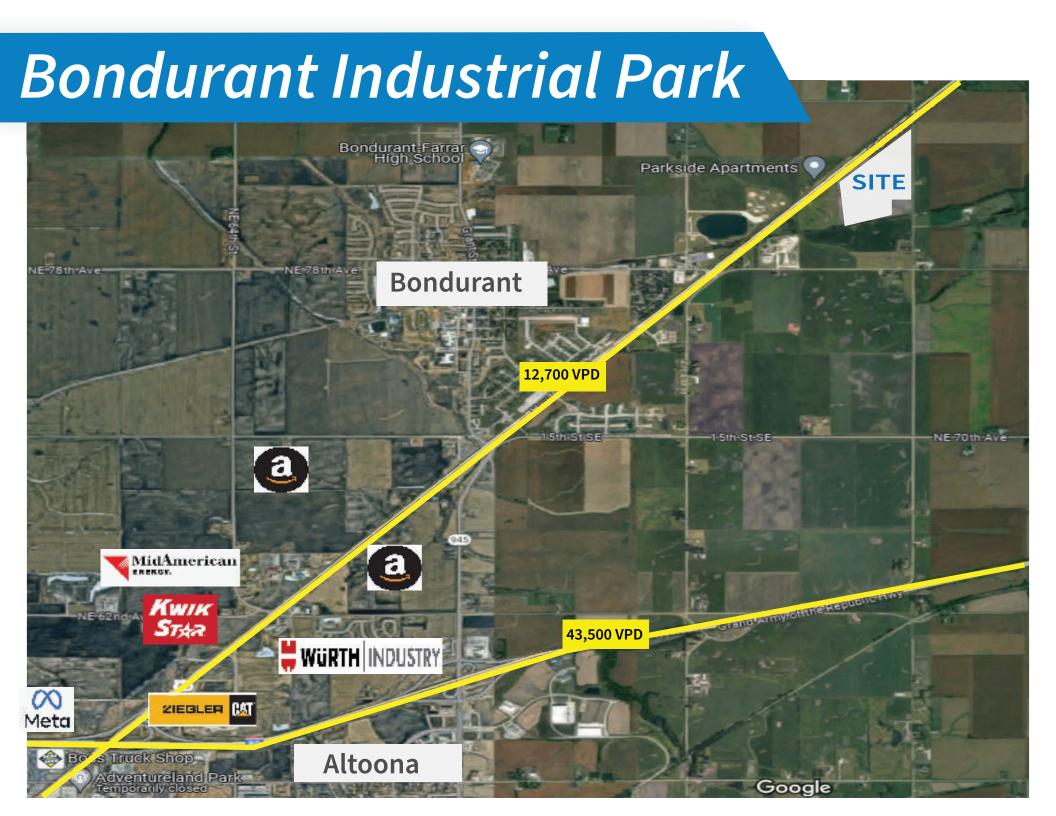

# Capstone

- Interstate 80 43,500 VPD
- Highway 65- 12,700 VPD
- Des Moines MSA- 730,000
- Distance to:
  - Chicago- 320 miles
  - Minneapolis- 240 miles
  - Omaha 145 miles
  - Kansas City- 200 miles
- Distance to Major Industrial Users:
  - Amazon- 3.4 miles
  - Vermeer- 11.2 miles
  - Ziegler CAT- 4.3 miles
  - DeeZee Manufacturing- 11.4 miles
  - John Deer- 12.3 miles
  - Kreg Tool- 8.7 miles
  - Tones Spices- 7.9 miles
  - Toro- 9.6 miles
  - Bridgestone- 11.7 miles
  - Casey's HQ- 8.6 miles
  - Hy-Vee PDI 9.1 miles