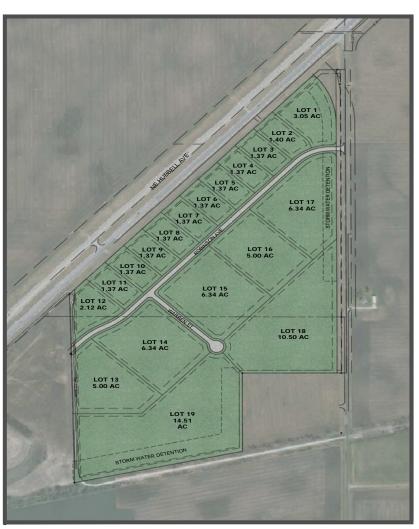

### Bondurant Industrial Park

| Lot#   | Acres       | PPSF       | Price       |
|--------|-------------|------------|-------------|
| Lot 1  | 3.05 Acres  | \$7.00 PSF | \$930,006   |
| Lot 2  | 1.4 Acres   | \$7.00 PSF | \$426,888   |
| Lot 3  | 1.37 Acres  | \$7.00 PSF | \$417,740   |
| Lot 4  | 1.37 Acres  | \$7.00 PSF | \$417,740   |
| Lot 5  | 1.37 Acres  | \$7.00 PSF | \$417,740   |
| Lot 6  | 1.37 Acres  | \$7.00 PSF | \$417,740   |
| Lot 7  | 1.37 Acres  | \$7.00 PSF | \$417,740   |
| Lot 8  | 1.37 Acres  | \$7.00 PSF | \$417,740   |
| Lot 9  | 1.37 Acres  | \$7.00 PSF | \$417,740   |
| Lot 10 | 1.37 Acres  | \$7.00 PSF | \$417,740   |
| Lot 11 | 1.37 Acres  | \$7.00 PSF | \$417,740   |
| Lot 12 | 2.12 Acres  | \$5.50 PSF | \$507,910   |
| Lot 13 | 5 Acres     | \$5.50 PSF | \$1,197,900 |
| Lot 14 | 6.34 Acres  | \$5.50 PSF | \$1,518,937 |
| Lot 15 | 6.34 Acres  | \$5.50 PSF | \$1,518,937 |
| Lot 16 | 5 Acres     | \$5.50 PSF | \$1,197,900 |
| Lot 17 | 6.34 Acres  | \$5.50 PSF | \$1,518,937 |
| Lot 18 | 10.5 Acres  | \$4.50 PSF | \$2,058,210 |
| Lot 19 | 14.51 Acres | \$4.50 PSF | \$2,844,250 |